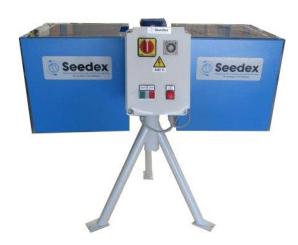

# "INK-SHAKER S-2510"

## SHAKER FOR DIGITAL INKS

### consisting of:

- 4 tanks of 5Kg. each or 2 tanks of 10 kg. each
- 3 feet support structure in a painted steel fire
- power motor 0.18 kw
- electric board of management
- building standards CE

| Code        | Name              | Weight | Overall Dimensions cm.<br>Length x Width x Height | Electric<br>feeding |
|-------------|-------------------|--------|---------------------------------------------------|---------------------|
| SDACSD00473 | INK SHAKER S-2510 | 80 Kg  | 1150 x 930 x H.1100                               | 400 V – 50Hz        |